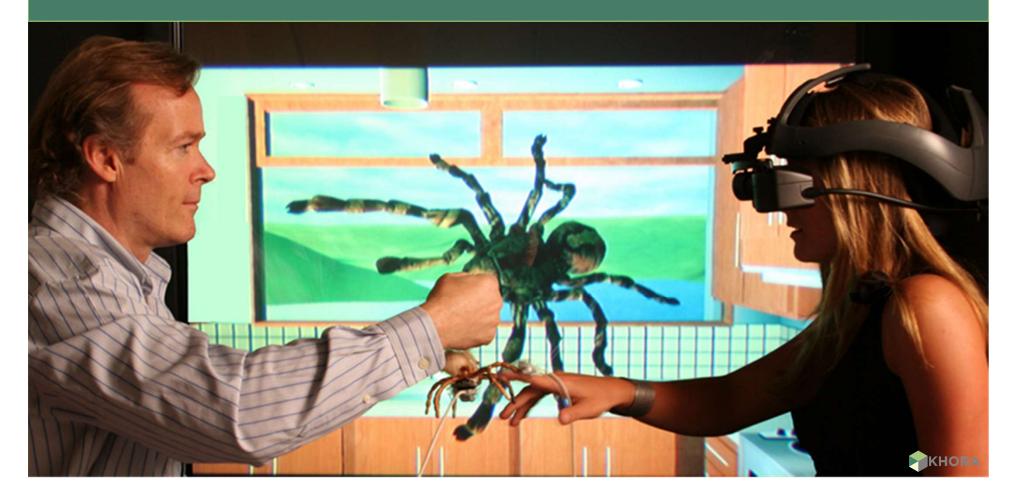

### TREATING PHOBIAS

### FACING YOUR FEARS

| Behavior                               | Fear rating |
|----------------------------------------|-------------|
| Think about a spider.                  | 10          |
| Look at a photo of a spider.           | 25          |
| Look at a real spider in a closed box. | 50          |
| Hold the box with the spider.          | 60          |
| Let a spider crawl on your desk.       | 70          |
| Let a spider crawl on your shoe.       | 80          |
| Let a spider crawl on your pants leg.  | 90          |
| Let a spider crawl on your sleeve.     | 95          |
| Let a spider crawl on your bare arm.   | 100         |